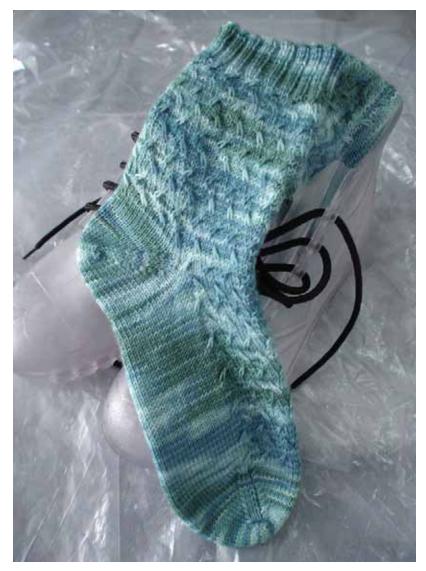

## SAMPLE Rainy DayGE ONLY

Socks In the perfect mood for rainy day knitting, with stitches reminiscent of falling raindrops.

Catherine Wingate

For socks as pictured use Lorna's Laces Shepherd Sock (2 oz/215 yds), 2 skeins Icehouse #162