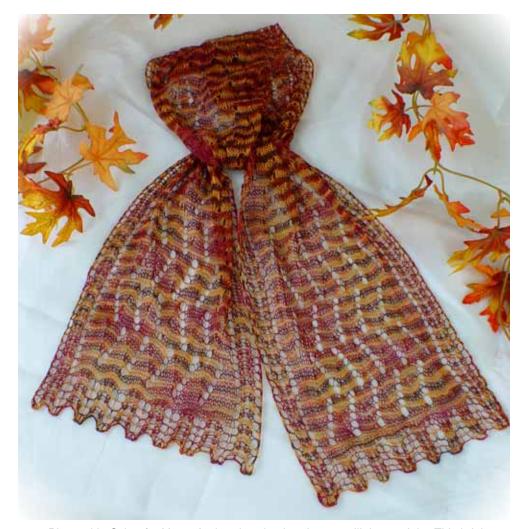

## HeartStrings Pattern: H41 - 6228 SAMPLE PAGE HeartStrings Pa Colorful Splendor Lace Scarf

Show off your favorite bright palette of colors in this simple yet effective lace pattern.

Dramatic colors in hand painted yarn enhance the angular movement of the stockinettebased lace in the main stitch area of the scarf.

A dainty scalloped edging begins and ends the scarf. The outer border is knit as-you-go in a textured garter-based lace that sets off the main area with a visual mixing of colors.

Pictured in Schaefer Yarns Andrea hand painted 100% silk laceweight. This bright palette of gold, rust, brown and fuchsia celebrates an autumn splendor of color.